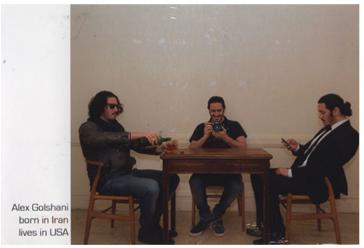

Photographers who live in countries different from their places of birth are asked to make self-portrait postcards, and post them to SMBHmag. We will then collect them and exhibit the entire collection as it grows throughout the life of the project. You can be as imaginative as you like, and push the idea of what a 'self-portrait' means to you. Please be sure the images will not easily fall apart during transit. All submissions are accepted and exhibited, but works are limited to 3 postcards per person. You must include your name, place of birth and country of residence anywhere on the card (front or back). There is no deadline for this project.