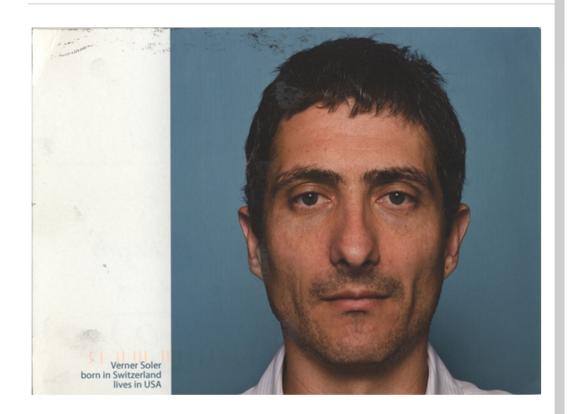

Photographers who live in countries different from their places of birth are asked to make self-portrait postcards, and post them to SMBHmag. We will then collect them and exhibit the entire collection as it grows throughout the life of the project. You can be as imaginative as you like, and push the idea of what a 'self-portrait' means to you. Please be sure the images will not easily fall apart during transit. All submissions are accepted and exhibited, but works are limited to 3 postcards per person. You must include your name, place of birth and country of residence anywhere on the card (front or back). There is no deadline for this project.