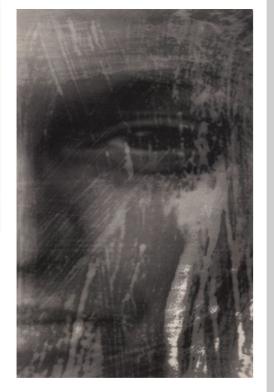

## You Are Here

(Ongoing Open Submission Postal Project)

We decided to use this issue as an opportunity to show the submitted works from people around the world who responded to our postcard project, which bagan in July 2012. The project is ongoing and details of where to post your postcards can be found on the website.

## **About**

The theme for the 2012 edition of the PhotoIreland festival was 'Migrations' so we decided to launch a project which not only dealt with the theme, but could continue afterwards as a solo project. Obviously using postcards are a long way from the usual online platform SMBHmag inhabits, and this was one of the reasons we chose it as a medium for *You Are Here*; the postcards represent the physical world in which the artist exists, traveling from one point to another. As physical objects too, they are subject to change or damage via transit, which could not happen during a digital exchange, meaning the journey would not be 'recorded'.

Photographers who live in countries different from their places of birth are asked to make self-portrait postcards, and post them to SMBHmag. We will then collect them and exhibit the entire collection as it grows throughout the life of the project. You can be as imaginative as you like, and push the idea of what a 'self-portrait' means to you. Please be sure the images will not easily fall apart during transit. All submissions are accepted and exhibited, but works are limited to 3 postcards per person. You must include your name, place of birth and country of residence anywhere on the card (front or back). There is no deadline for this project.