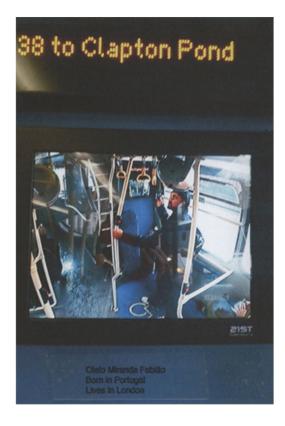

Photographers who live in countries different from their places of birth are asked to make self-portrait postcards, and post them to SMBHmag. We will then collect them and exhibit the entire collection as it grows throughout the life of the project. You can be as imaginative as you like, and push the idea of what a 'self-portrait' means to you. Please be sure the images will not easily fall apart during transit. All submissions are accepted and exhibited, but works are limited to 3 postcards per person. You must include your name, place of birth and country of residence anywhere on the card (front or back). There is no deadline for this project.