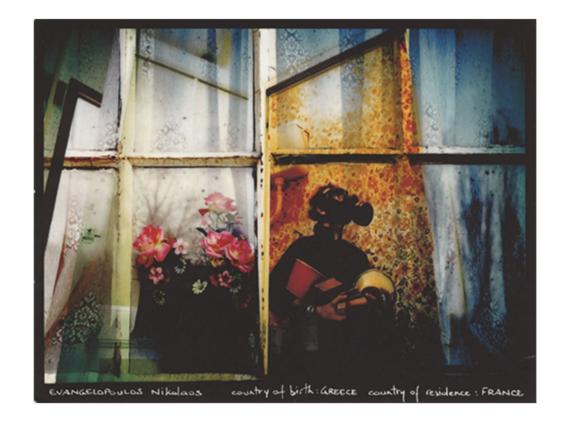

Photographers who live in countries different from their places of birth are asked to make self-portrait postcards, and post them to SMBHmag. We will then collect them and exhibit the entire collection as it grows throughout the life of the project. You can be as imaginative as you like, and push the idea of what a 'self-portrait' means to you. Please be sure the images will not easily fall apart during transit. All submissions are accepted and exhibited, but works are limited to 3 postcards per person. You must include your name, place of birth and country of residence anywhere on the card (front or back). There is no deadline for this project.